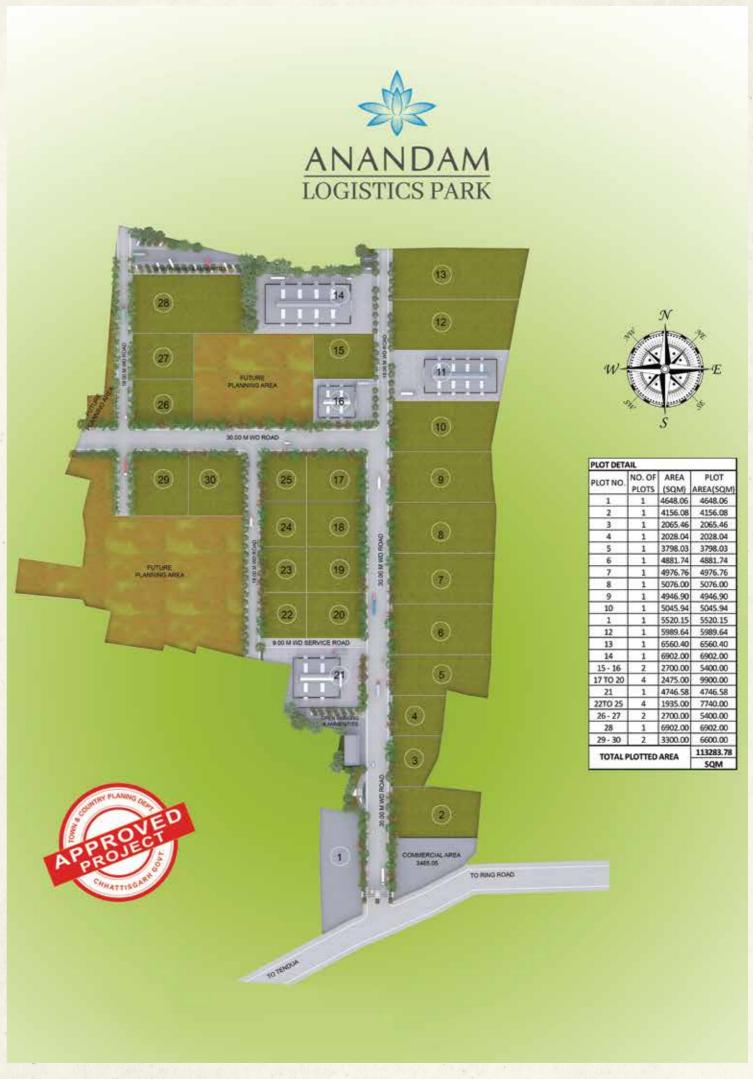

## Anandam Logistics Park.

Spread across 44 acres, Anandam Logistics park offers versatile options from ready-to-move to built-to-suit spaces. Due to its proximity to NH-53 and NH-30, our premium industrial park offers great connectivity to the Delhi NCR region (Bilaspur, Nagpur, Orissa, Kolkata) and distribution markets of neighboring states like Orissa, Maharashtra, Madhya Pradesh, Jharkhand, West Bengal. In fact, being centrally located in India gives it a great advantage of commuting from all places throughout the country.