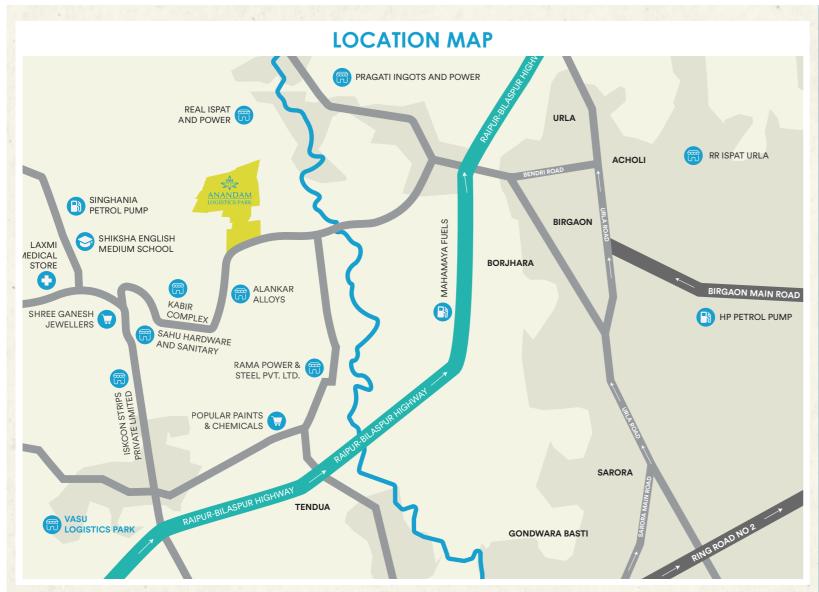

## Anandam Logistics Park.

Spread across 44 acres, Anandam Logistics park offers versatile options from ready-to-move to built-to-suit spaces. Due to its proximity to NH-53 and NH-30, our premium industrial park offers great connectivity to the Delhi NCR region (Bilaspur, Nagpur, Orissa, Kolkata) and distribution markets of neighboring states like Orissa, Maharashtra, Madhya Pradesh, Jharkhand, West Bengal. In fact, being centrally located in India gives it a great advantage of commuting from all places throughout the country.