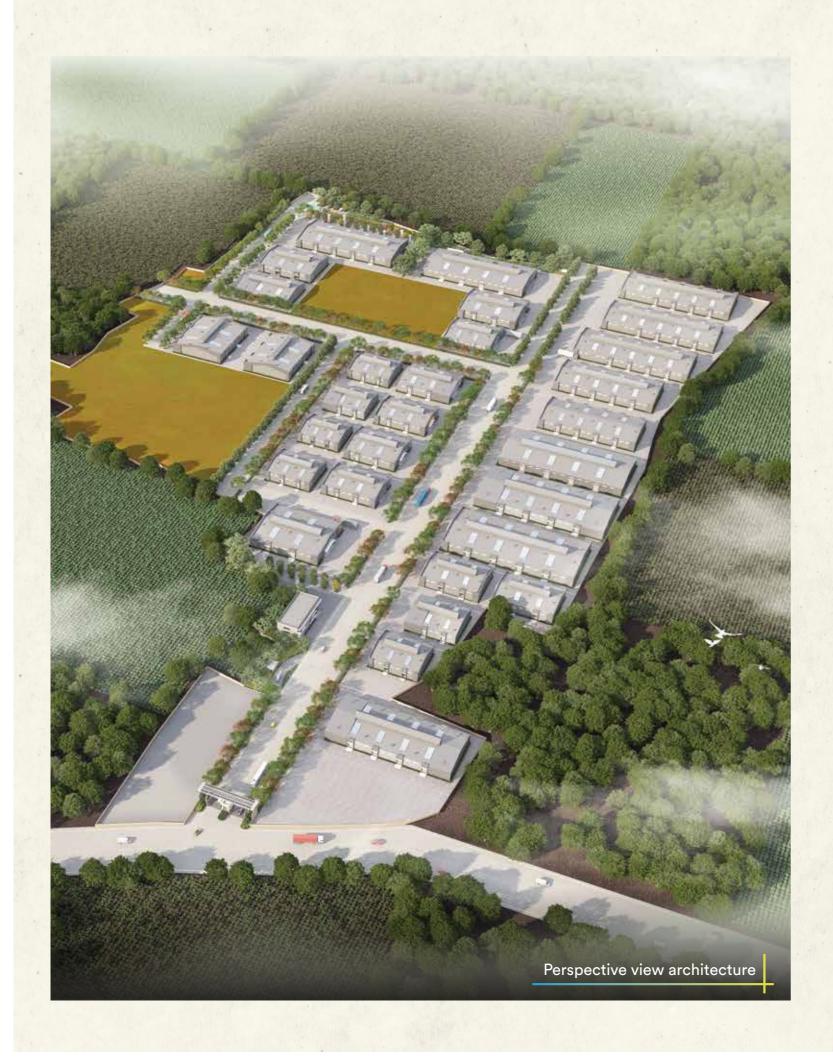

## Anandam Logistics Park.

Spread across 44 acres, Anandam Logistics park offers versatile options from ready-to-move to built-to-suit spaces. Due to its proximity to NH-53 and NH-30, our premium industrial park offers great connectivity to the Delhi NCR region (Bilaspur, Nagpur, Orissa, Kolkata) and distribution markets of neighboring states like Orissa, Maharashtra, Madhya Pradesh, Jharkhand, West Bengal. In fact, being centrally located in India gives it a great advantage of commuting from all places throughout the country.