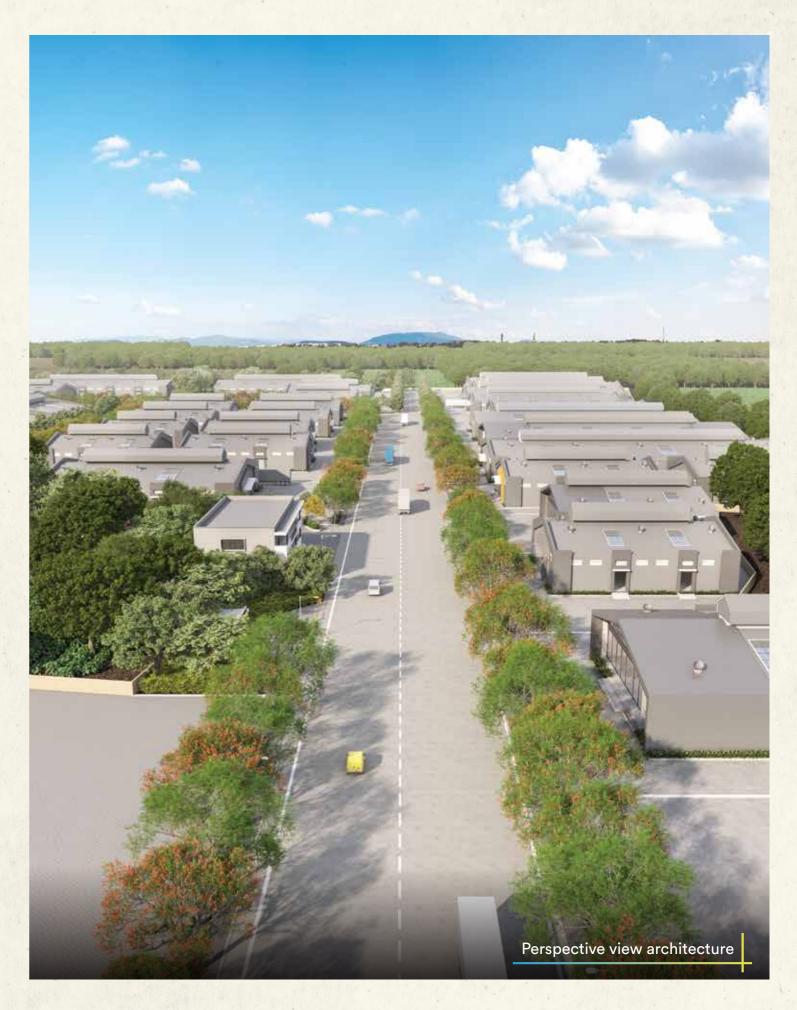

## Anandam Logistics Park.

Spread across 44 acres, Anandam Logistics park offers versatile options from ready-to-move to built-to-suit spaces. Due to its proximity to NH-53 and NH-30, our premium industrial park offers great connectivity to the Delhi NCR region (Bilaspur, Nagpur, Orissa, Kolkata) and distribution markets of neighboring states like Orissa, Maharashtra, Madhya Pradesh, Jharkhand, West Bengal. In fact, being centrally located in India gives it a great advantage of commuting from all places throughout the country.